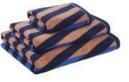

# **TOWELS**

ECHO 100% Cotton 650 GSM JACQUARD

SOLAIRE 100% Cotton 650 GSM JACQUARD

White light pink

**FRAGMENT** 100% Cotton 650 GSM JACQUARD

light pink

COLOR BLOCK 100% Cotton 650 GSM JACQUARD

Pink

Yellow

Blue

**RHYTHM** 100% Cotton 650 GSM VELOUR/ JACQUARD

DIAGONAL 100% Cotton 650 GSM JACQUARD

Green

Brown

Yellow

contact : Tiago Santos tiago.santos@mea-cama.com