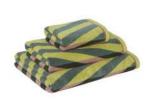

# **TOWELS**

ECHO 100% Cotton 650 GSM JACQUARD

SOLAIRE 100% Cotton 650 GSM JACQUARD

White light pink

**FRAGMENT** 100% Cotton 650 GSM JACQUARD

light pink

COLOR BLOCK 100% Cotton 650 GSM JACQUARD

Pink

Yellow

Blue

**RHYTHM** 100% Cotton 650 GSM VELOUR/ JACQUARD

DIAGONAL 100% Cotton 650 GSM JACQUARD

Green

Brown

Yellow

contact : Tiago Santos tiago.santos@mea-cama.com