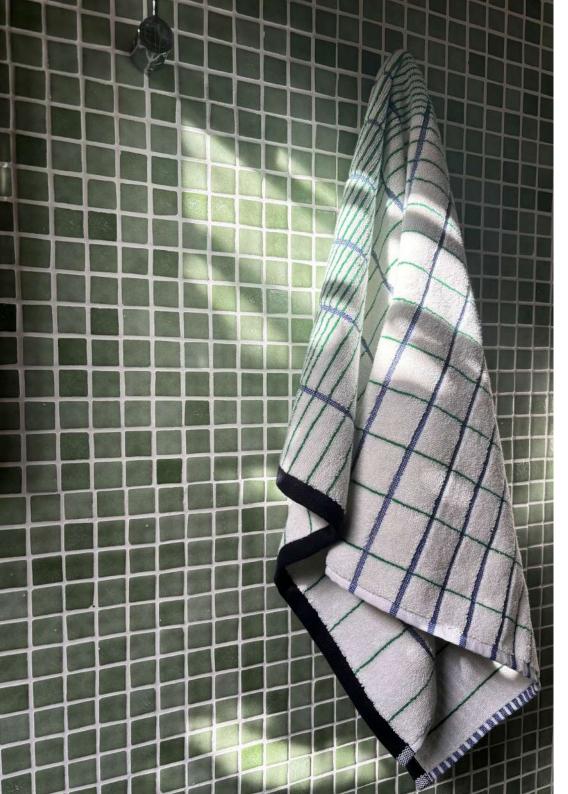

# **TOWELS**

ECHO 100% Cotton 650 GSM JACQUARD

SOLAIRE 100% Cotton 650 GSM JACQUARD

White light pink

**FRAGMENT** 100% Cotton 650 GSM JACQUARD

light pink

COLOR BLOCK 100% Cotton 650 GSM JACQUARD

Pink

Yellow

Blue

**RHYTHM** 100% Cotton 650 GSM VELOUR/ JACQUARD

DIAGONAL 100% Cotton 650 GSM JACQUARD

Green

Brown

Yellow

contact : Tiago Santos tiago.santos@mea-cama.com