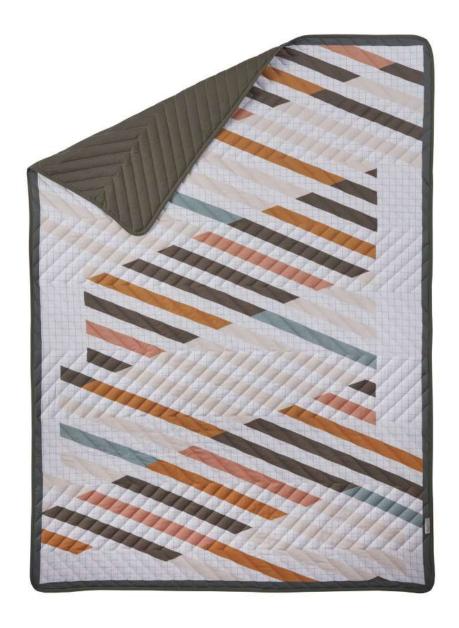

# **QUILTED THROWS**

Florida - Light Pink
Front: Herringbone Slub,
Back: T-200 Percale, 100%
Organic Cotton, Digital Print
with 180 GSM Polyfill Quilting

Dolmen - Light Pink

Front: Herringbone Slub , Back: T-200 Percale, 100% Organic Cotton, Digital Print with 180 GSM Polyfill Quilting