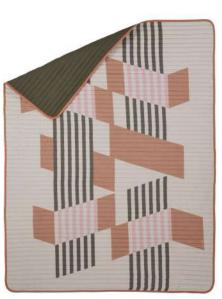

# **QUILTED THROWS**

Florida - Light Pink
Front: Herringbone Slub,
Back: T-200 Percale, 100%
Organic Cotton, Digital Print
with 180 GSM Polyfill Quilting

Dolmen - Light Pink

Front: Herringbone Slub , Back: T-200 Percale, 100% Organic Cotton, Digital Print with 180 GSM Polyfill Quilting