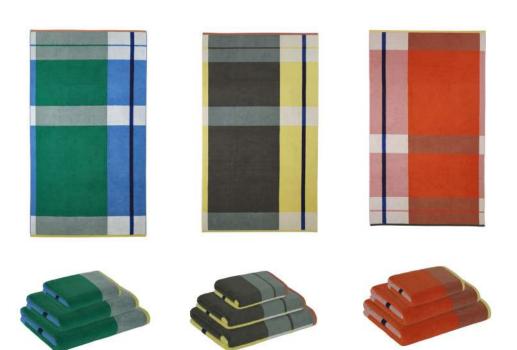

# **TOWELS**

ECHO 100% Cotton 650 GSM JACQUARD

SOLAIRE 100% Cotton 650 GSM JACQUARD

White light pink

**FRAGMENT** 100% Cotton 650 GSM JACQUARD

light pink

COLOR BLOCK 100% Cotton 650 GSM JACQUARD

Pink

Yellow

Blue

**RHYTHM** 100% Cotton 650 GSM VELOUR/ JACQUARD

DIAGONAL 100% Cotton 650 GSM JACQUARD

Green

Brown

Yellow

contact : Tiago Santos tiago.santos@mea-cama.com