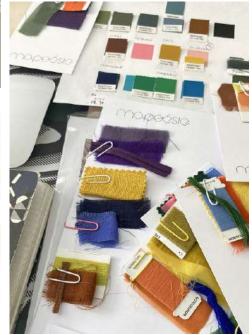

Her different travels, close to craftsman and fabrics, helped her discover precise technics, difficult weave, and unique know-how. Screen printings, knowledge that persists in India, revealed her drawings and are present season after season on beautiful natural fabrics as wool, cotton or silk.