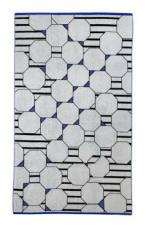

# FITTED SHEETS AND PILLOWCASES

**Diagonal Stripe Sheets - Purple** 

T 200 Percale 100% Organic Cotton



Diagonal Stripe Sheets - Pink

T 200 Percale 100% Organic Cotton



Diagonal Stripe Sheets - Khaki

T 200 Percale 100% Organic Cotton







Rhythm - Khaki 2 Way Slub 100% Organic Cotton





### Plain Dyed Sheets and cushions

T-200 Percale (100% Cotton Organic)









# **QUILTED THROWS**



Florida - Light Pink
Front: Herringbone Slub,
Back: T-200 Percale, 100%
Organic Cotton, Digital Print
with 180 GSM Polyfill Quilting



Dolmen - Light Pink

Front: Herringbone Slub , Back: T-200 Percale, 100% Organic Cotton, Digital Print with 180 GSM Polyfill Quilting



## **CUSHIONS**









# **TOWELS**

ECHO 100% Cotton 650 GSM JACQUARD





SOLAIRE 100% Cotton 650 GSM JACQUARD





White light pink

**FRAGMENT** 100% Cotton 650 GSM JACQUARD





light pink



COLOR BLOCK 100% Cotton 650 GSM JACQUARD

Pink



Yellow





Blue

**RHYTHM** 100% Cotton 650 GSM VELOUR/ JACQUARD

DIAGONAL 100% Cotton 650 GSM JACQUARD





























Green

Brown

Yellow





contact : Tiago Santos tiago.santos@mea-cama.com