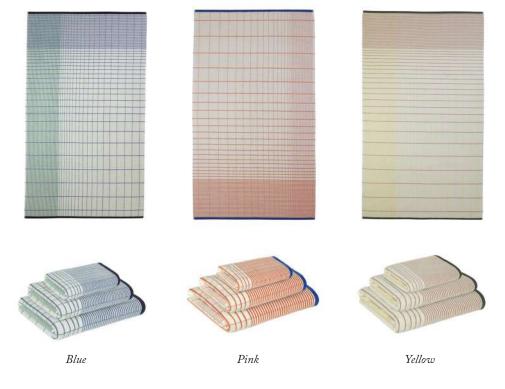

# **TOWELS**

ECHO 100% Cotton 650 GSM JACQUARD

SOLAIRE 100% Cotton 650 GSM JACQUARD

White light pink

**FRAGMENT** 100% Cotton 650 GSM JACQUARD

light pink

COLOR BLOCK 100% Cotton 650 GSM JACQUARD

Pink

Yellow

Blue

**RHYTHM** 100% Cotton 650 GSM VELOUR/ JACQUARD

DIAGONAL 100% Cotton 650 GSM JACQUARD

Green

Brown

Yellow

contact : Tiago Santos tiago.santos@mea-cama.com