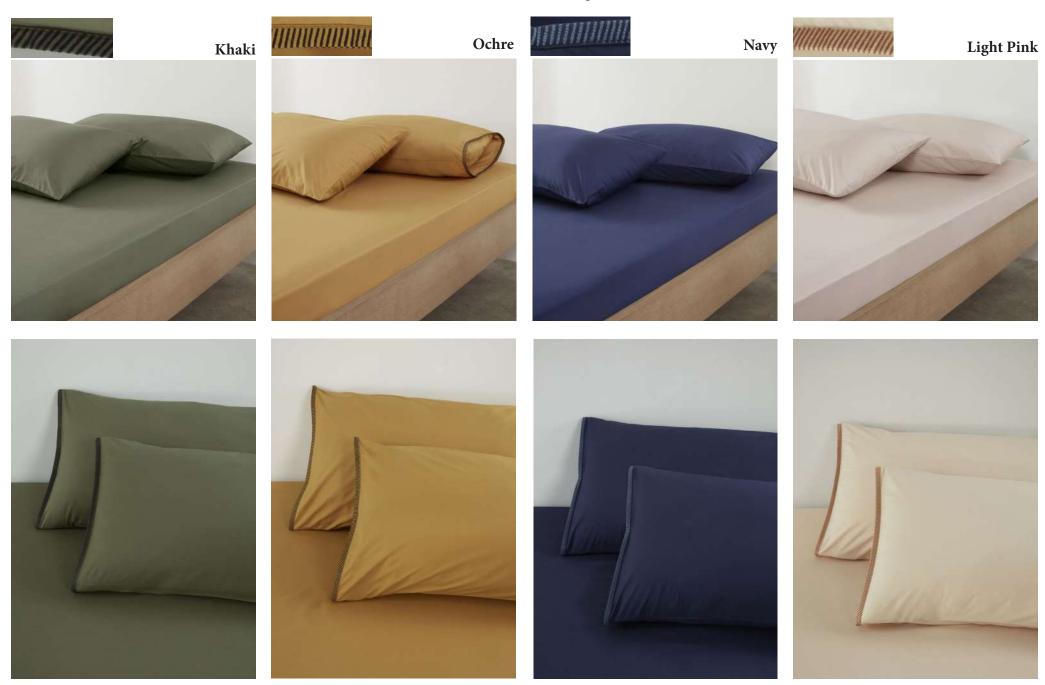

RUE DU CHEMIN VERT 75011 - PARIS



**Yvonne - Ochre** 200 TC Percale 100% Organic Cotton



Yvonne - Blue 200 TC Percale 100% Organic Cotton

**DUVET SETS** 















**Solaire - Light pink** Washed Dobby Grain 100% Organic Cotton





**Solaire - White** Washed Dobby Grain 100% Organic Cotton



**Stella - Khaki** 200 TC Percale 100% Organic Cotton



**Stella - Light Pink** 200 TC Percale 100% Organic Cotton





# FITTED SHEETS AND PILLOWCASES

**Diagonal Stripe Sheets - Purple** 

T 200 Percale 100% Organic Cotton



Diagonal Stripe Sheets - Pink

T 200 Percale 100% Organic Cotton



Diagonal Stripe Sheets - Khaki

T 200 Percale 100% Organic Cotton







Rhythm - Khaki 2 Way Slub 100% Organic Cotton





### Plain Dyed Sheets and cushions

T-200 Percale (100% Cotton Organic)









# **QUILTED THROWS**



Florida - Light Pink
Front: Herringbone Slub,
Back: T-200 Percale, 100%
Organic Cotton, Digital Print
with 180 GSM Polyfill Quilting



Dolmen - Light Pink

Front: Herringbone Slub , Back: T-200 Percale, 100% Organic Cotton, Digital Print with 180 GSM Polyfill Quilting



## **CUSHIONS**









# **TOWELS**

ECHO 100% Cotton 650 GSM JACQUARD





SOLAIRE 100% Cotton 650 GSM JACQUARD





White light pink

**FRAGMENT** 100% Cotton 650 GSM JACQUARD





light pink



COLOR BLOCK 100% Cotton 650 GSM JACQUARD

Pink



Yellow





Blue

**RHYTHM** 100% Cotton 650 GSM VELOUR/ JACQUARD

DIAGONAL 100% Cotton 650 GSM JACQUARD





























Green

Brown

Yellow





contact : Tiago Santos tiago.santos@mea-cama.com