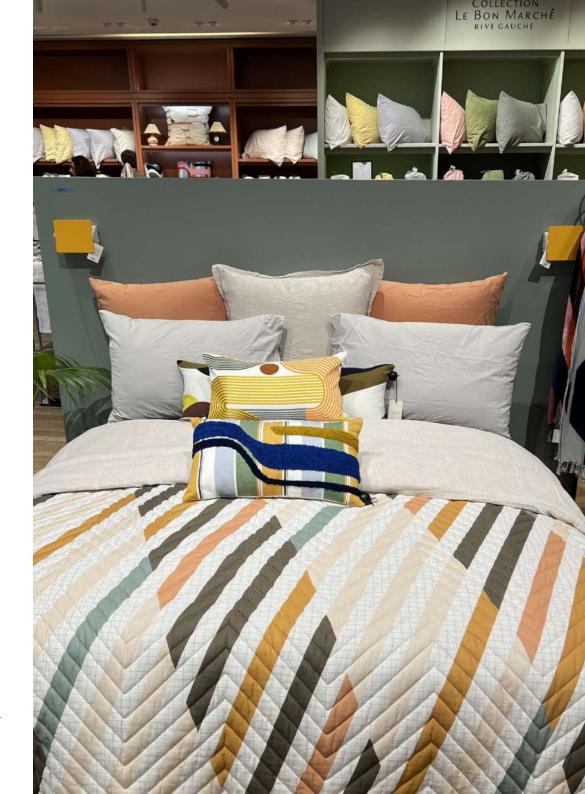

# **QUILTED THROWS**

Florida - Light Pink
Front: Herringbone Slub,
Back: T-200 Percale, 100%
Organic Cotton, Digital Print
with 180 GSM Polyfill Quilting

Dolmen - Light Pink

Front: Herringbone Slub , Back: T-200 Percale, 100% Organic Cotton, Digital Print with 180 GSM Polyfill Quilting

## **CUSHIONS**