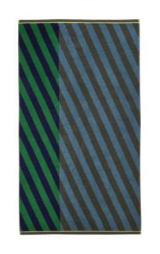

# **TOWELS**

ECHO 100% Cotton 650 GSM JACQUARD

SOLAIRE 100% Cotton 650 GSM JACQUARD

White light pink

**FRAGMENT** 100% Cotton 650 GSM JACQUARD

light pink

COLOR BLOCK 100% Cotton 650 GSM JACQUARD

Pink

Yellow

Blue

**RHYTHM** 100% Cotton 650 GSM VELOUR/ JACQUARD

DIAGONAL 100% Cotton 650 GSM JACQUARD

Green

Brown

Yellow

contact : Tiago Santos tiago.santos@mea-cama.com