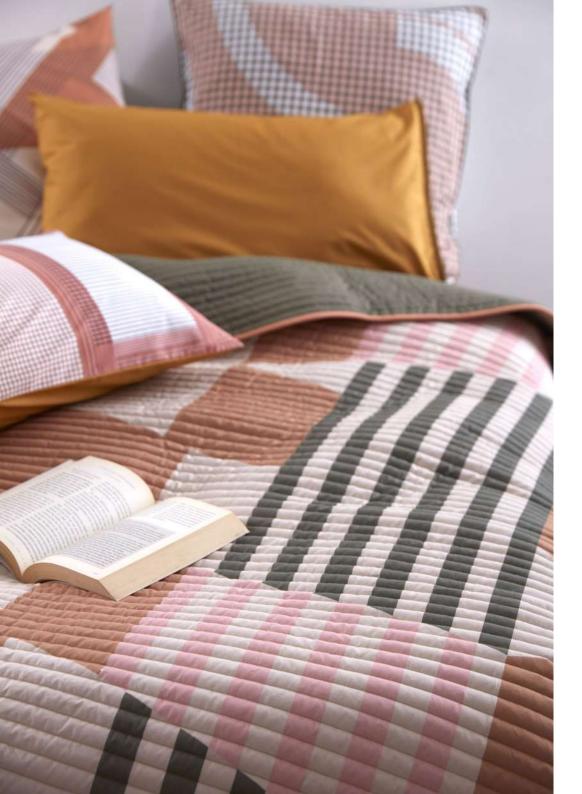

# **QUILTED THROWS**

Florida - Light Pink
Front: Herringbone Slub,
Back: T-200 Percale, 100%
Organic Cotton, Digital Print
with 180 GSM Polyfill Quilting

Dolmen - Light Pink

Front: Herringbone Slub , Back: T-200 Percale, 100% Organic Cotton, Digital Print with 180 GSM Polyfill Quilting

## **CUSHIONS**