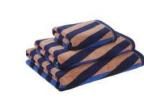

# **TOWELS**

ECHO 100% Cotton 650 GSM JACQUARD

SOLAIRE 100% Cotton 650 GSM JACQUARD

White light pink

**FRAGMENT** 100% Cotton 650 GSM JACQUARD

light pink

COLOR BLOCK 100% Cotton 650 GSM JACQUARD

Pink

Yellow

Blue

**RHYTHM** 100% Cotton 650 GSM VELOUR/ JACQUARD

DIAGONAL 100% Cotton 650 GSM JACQUARD

Green

Brown

Yellow

contact : Tiago Santos tiago.santos@mea-cama.com