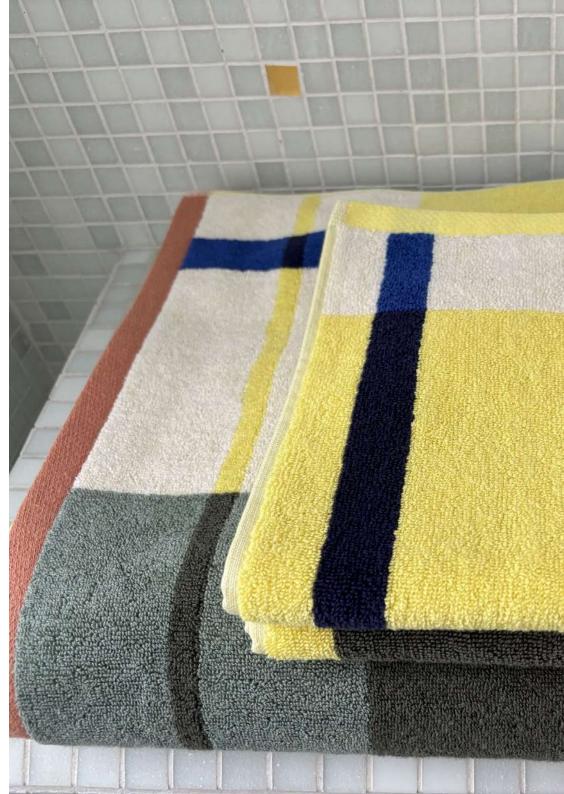

Yellow

Blue

**RHYTHM** 100% Cotton 650 GSM VELOUR/ JACQUARD

DIAGONAL 100% Cotton 650 GSM JACQUARD

Green

Brown

Yellow

contact : Tiago Santos tiago.santos@mea-cama.com