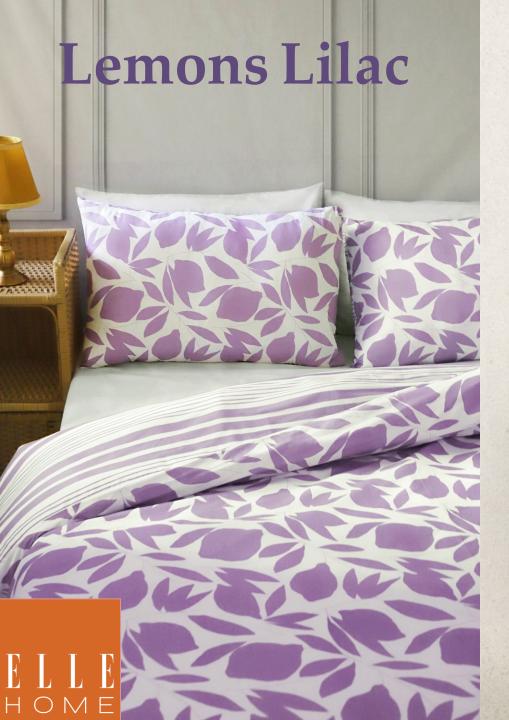

A vibrant design in a joyful lilac color way, featuring a gradiated striped reverse.

A fresh, vibrant design, with a gradiated stripe reverse.

A delicate design featuring a contrast reverse in monochrome tones.