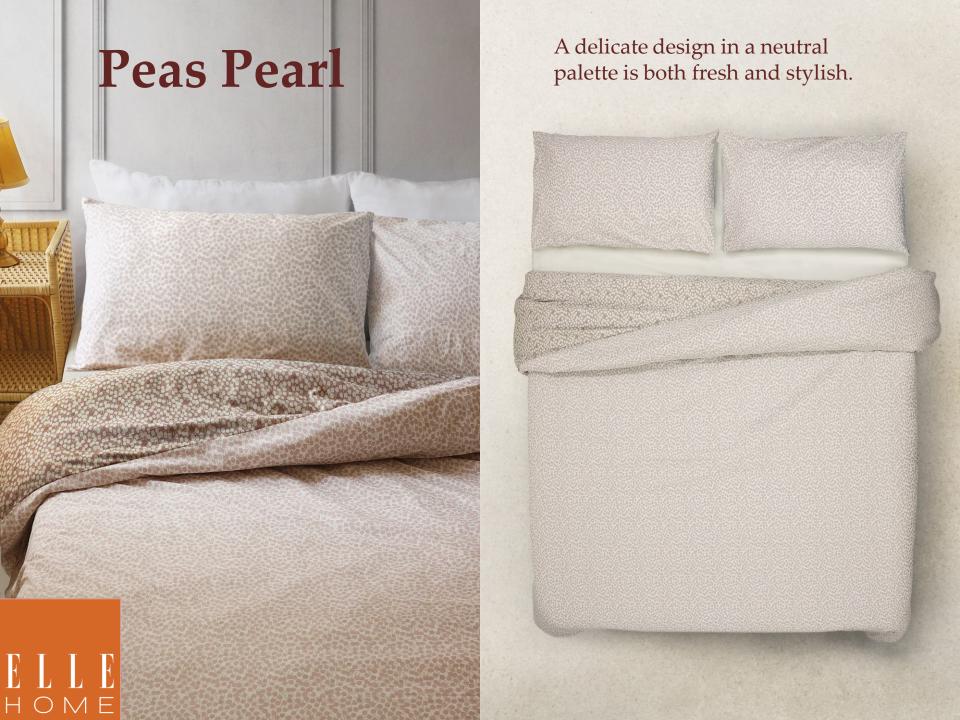

A vibrant design in a joyful lilac color way, featuring a gradiated striped reverse.

A fresh, vibrant design, with a gradiated stripe reverse.

A delicate design featuring a contrast reverse in monochrome tones.