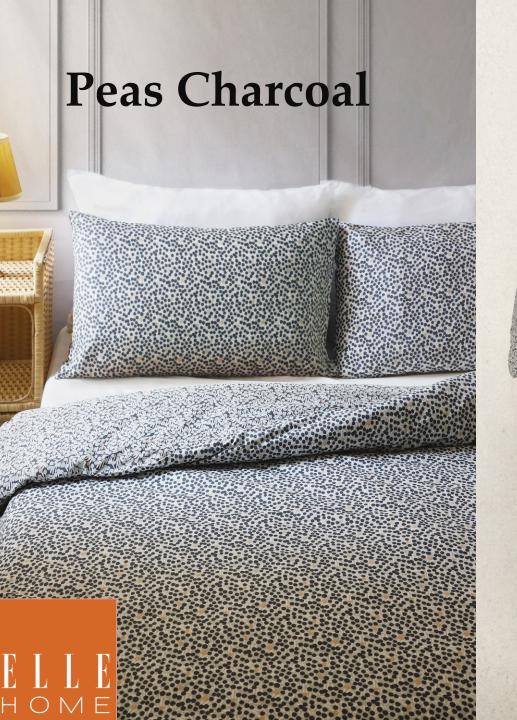

rmth to any bedroom. A clever contrasting second color way of cream on the reverse offers a completely new look.





A tranquil design of Willow tree leaves in a mid tone blue. A clever contrasting second color way of warm coral tones on the reverse offers a completely new look.





A cool retro inspired geometric design in a vibrant color palette. \* Fully reversible.





Geometric design in contemporary colors; teal, green and cream.

\* Fully reversible





A classic ditsy floral in fresh blue and cream tones with a beautiful stripe reverse





A classic ditsy floral in warm pink and beige tones with a beautiful stripe reverse.





A vibrant design in a joyful lilac color way, featuring a gradiated striped reverse.





A fresh, vibrant design, with a gradiated stripe reverse.





A delicate design featuring a contrast reverse in monochrome tones.







A classic, mid scale floral design in tones of blues and creams, with a simple contrast stripe reverse.





A classic, mid scale floral design in tones of blues and creams, with a simple contrast stripe reverse.





A casual sketchy stripe design with a contrast scale reverse.





A casual sketchy stripe design with a contrast scale reverse.





## Bath Linen





### Linear Floral



## Waffle Stripe





## Fine Stripe





## Oval Jacquard