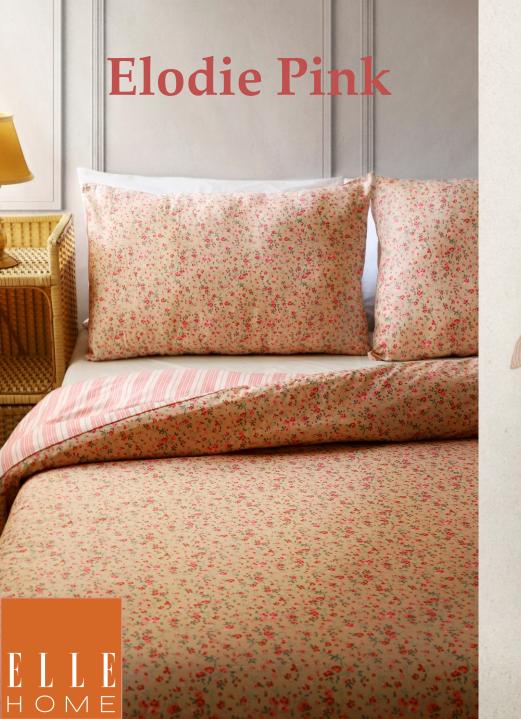

Geometric design in contemporary colors; teal, green and cream.

\* Fully reversible

A classic ditsy floral in fresh blue and cream tones with a beautiful stripe reverse

A classic ditsy floral in warm pink and beige tones with a beautiful stripe reverse.