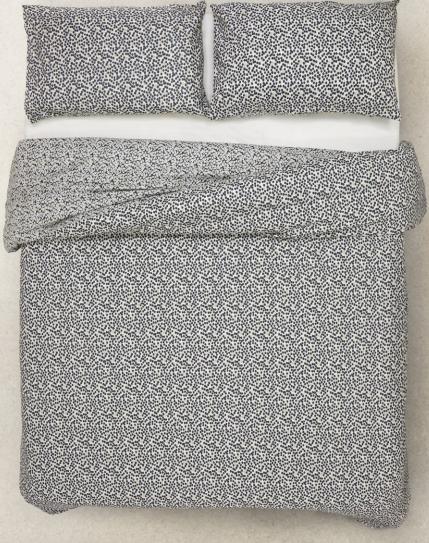

the reverse offers a completely new look.





A tranquil design of Willow tree leaves in a mid tone blue. A clever contrasting second color way of warm coral tones on the reverse offers a completely new look.





A cool retro inspired geometric design in a vibrant color palette. \* Fully reversible.





Geometric design in contemporary colors; teal, green and cream.

\* Fully reversible





A classic ditsy floral in fresh blue and cream tones with a beautiful stripe reverse





A classic ditsy floral in warm pink and beige tones with a beautiful stripe reverse.





A vibrant design in a joyful lilac color way, featuring a gradiated striped reverse.





A fresh, vibrant design, with a gradiated stripe reverse.





A delicate design featuring a contrast reverse in monochrome tones.







A classic, mid scale floral design in tones of blues and creams, with a simple contrast stripe reverse.





A classic, mid scale floral design in tones of blues and creams, with a simple contrast stripe reverse.





A casual sketchy stripe design with a contrast scale reverse.





A casual sketchy stripe design with a contrast scale reverse.





## Bath Linen





### Linear Floral



## Waffle Stripe





## Fine Stripe





## Oval Jacquard