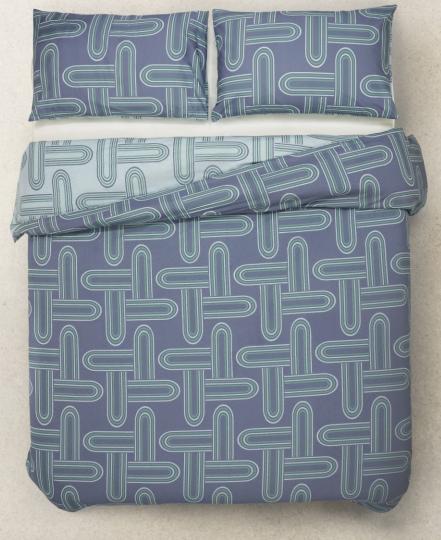

Geometric design in contemporary colors; teal, green and cream.

\* Fully reversible

A classic ditsy floral in fresh blue and cream tones with a beautiful stripe reverse

A classic ditsy floral in warm pink and beige tones with a beautiful stripe reverse.