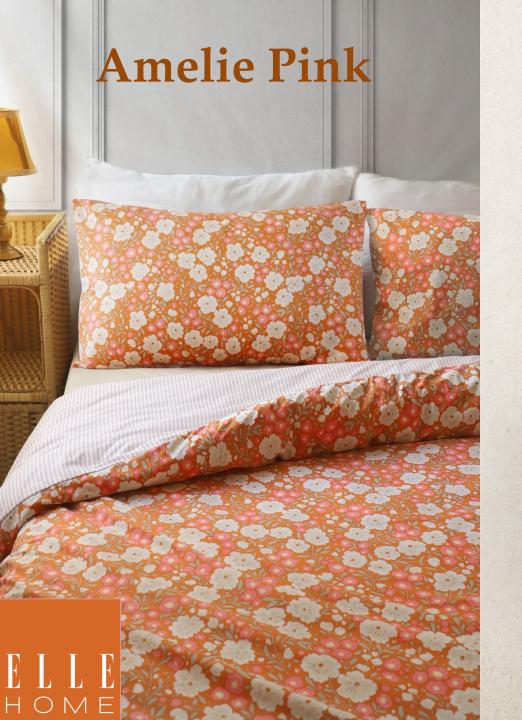

Geometric design in contemporary colors; teal, green and cream.

\* Fully reversible

A classic ditsy floral in fresh blue and cream tones with a beautiful stripe reverse

A classic ditsy floral in warm pink and beige tones with a beautiful stripe reverse.