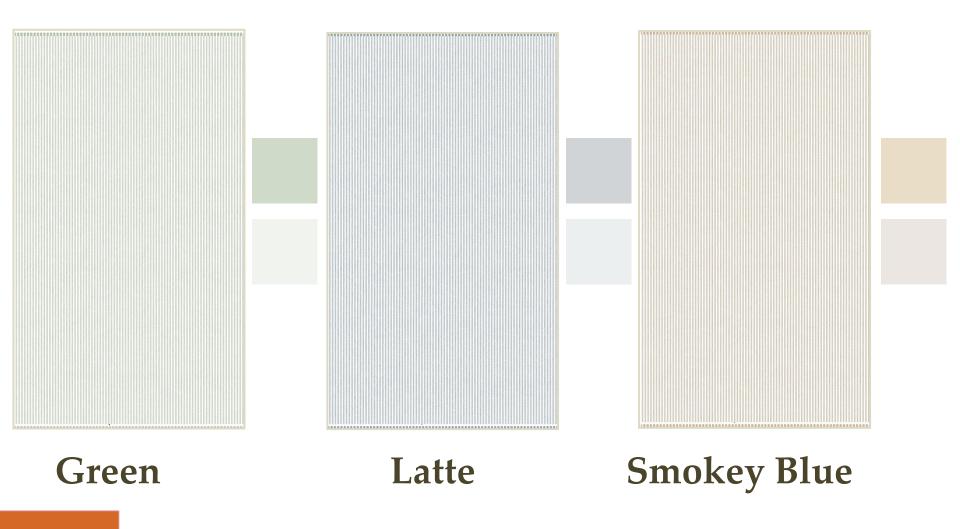

nd cream tones with a beautiful stripe reverse





A classic ditsy floral in warm pink and beige tones with a beautiful stripe reverse.





A vibrant design in a joyful lilac color way, featuring a gradiated striped reverse.





A fresh, vibrant design, with a gradiated stripe reverse.





A delicate design featuring a contrast reverse in monochrome tones.







A classic, mid scale floral design in tones of blues and creams, with a simple contrast stripe reverse.





A classic, mid scale floral design in tones of blues and creams, with a simple contrast stripe reverse.





A casual sketchy stripe design with a contrast scale reverse.





A casual sketchy stripe design with a contrast scale reverse.





## Bath Linen





### Linear Floral



## Waffle Stripe





## Fine Stripe





## Oval Jacquard