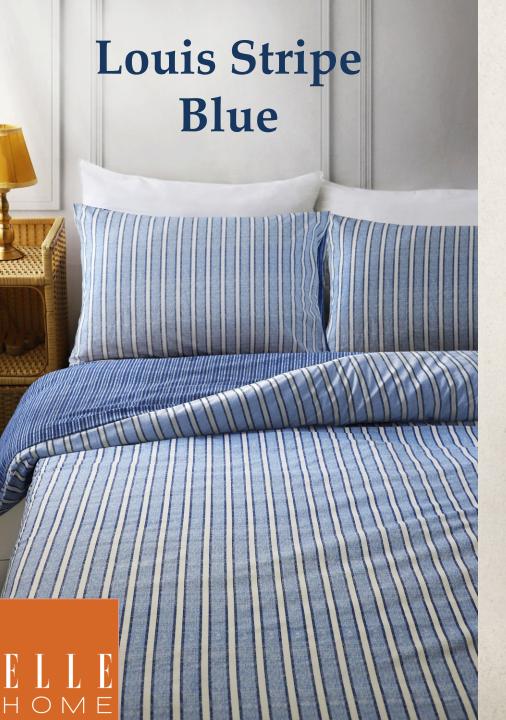

A casual sketchy stripe design with a contrast scale reverse.

A casual sketchy stripe design with a contrast scale reverse.