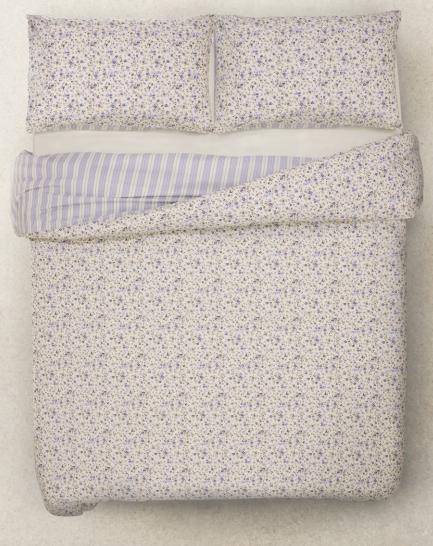

Geometric design in contemporary colors; teal, green and cream.

\* Fully reversible

A classic ditsy floral in fresh blue and cream tones with a beautiful stripe reverse

A classic ditsy floral in warm pink and beige tones with a beautiful stripe reverse.