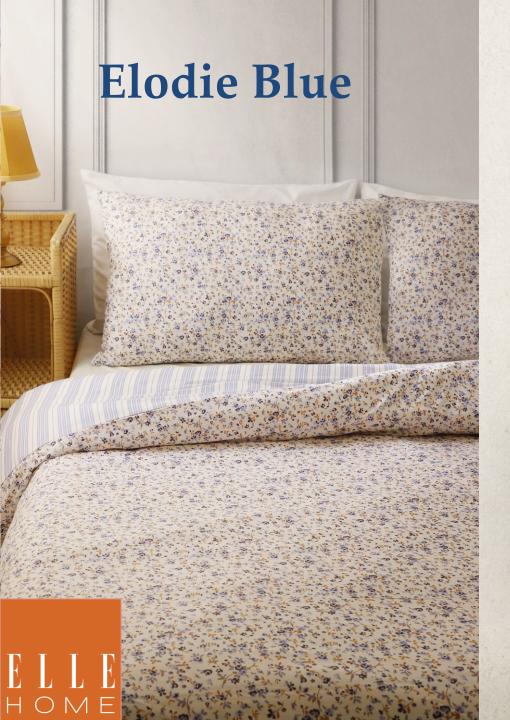

Geometric design in contemporary colors; teal, green and cream.

\* Fully reversible

A classic ditsy floral in fresh blue and cream tones with a beautiful stripe reverse

A classic ditsy floral in warm pink and beige tones with a beautiful stripe reverse.