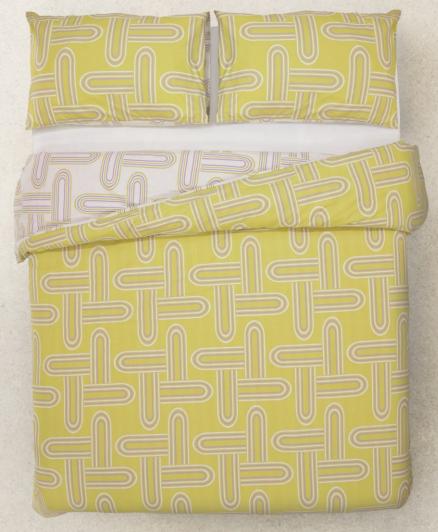

A tranquil design of Willow tree leaves in a mid tone blue. A clever contrasting second color way of warm coral tones on the reverse offers a completely new look.

A cool retro inspired geometric design in a vibrant color palette. \* Fully reversible.