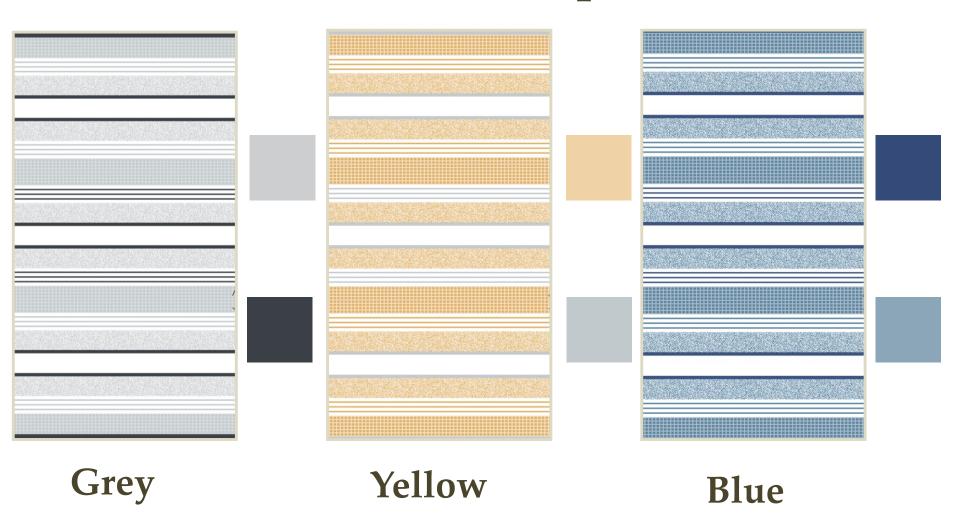

oral in fresh blue and cream tones with a beautiful stripe reverse





A classic ditsy floral in warm pink and beige tones with a beautiful stripe reverse.





A vibrant design in a joyful lilac color way, featuring a gradiated striped reverse.





A fresh, vibrant design, with a gradiated stripe reverse.





A delicate design featuring a contrast reverse in monochrome tones.







A classic, mid scale floral design in tones of blues and creams, with a simple contrast stripe reverse.





A classic, mid scale floral design in tones of blues and creams, with a simple contrast stripe reverse.





A casual sketchy stripe design with a contrast scale reverse.





A casual sketchy stripe design with a contrast scale reverse.





## Bath Linen





### Linear Floral



## Waffle Stripe





## Fine Stripe





## Oval Jacquard