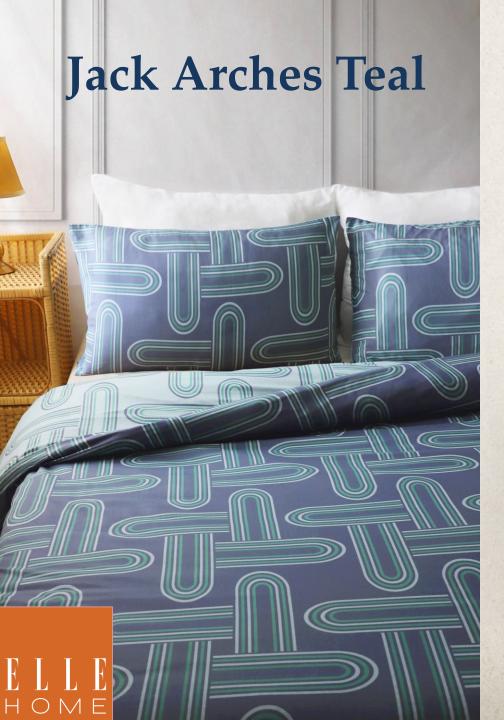

Geometric design in contemporary colors; teal, green and cream.

\* Fully reversible

A classic ditsy floral in fresh blue and cream tones with a beautiful stripe reverse

A classic ditsy floral in warm pink and beige tones with a beautiful stripe reverse.