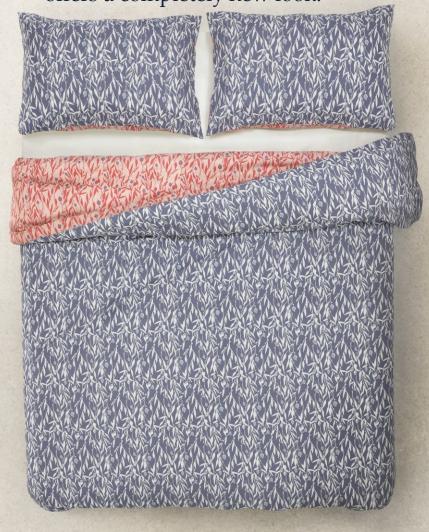

A tranquil design of Willow tree leaves in a mid tone blue. A clever contrasting second color way of warm coral tones on the reverse offers a completely new look.

A cool retro inspired geometric design in a vibrant color palette. \* Fully reversible.