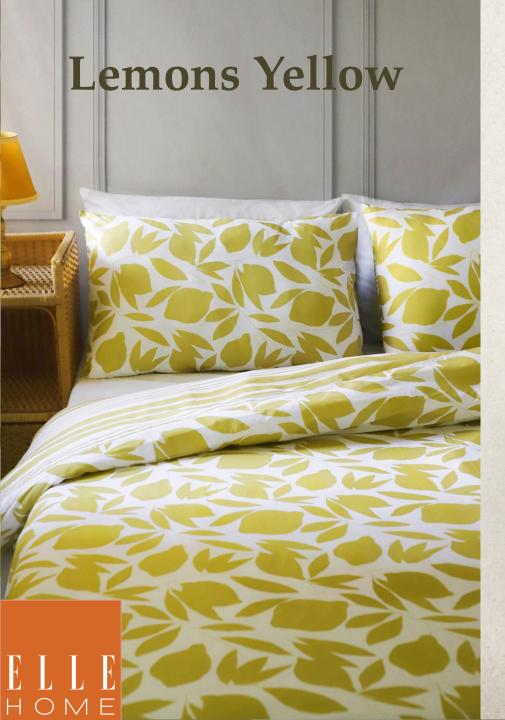

quil design of Willow tree leaves in a coral color way gives warmth to any bedroom. A clever contrasting second color way of cream on the reverse offers a completely new look.





A tranquil design of Willow tree leaves in a mid tone blue. A clever contrasting second color way of warm coral tones on the reverse offers a completely new look.





A cool retro inspired geometric design in a vibrant color palette. \* Fully reversible.





Geometric design in contemporary colors; teal, green and cream.

\* Fully reversible





A classic ditsy floral in fresh blue and cream tones with a beautiful stripe reverse





A classic ditsy floral in warm pink and beige tones with a beautiful stripe reverse.





A vibrant design in a joyful lilac color way, featuring a gradiated striped reverse.





A fresh, vibrant design, with a gradiated stripe reverse.





A delicate design featuring a contrast reverse in monochrome tones.







A classic, mid scale floral design in tones of blues and creams, with a simple contrast stripe reverse.





A classic, mid scale floral design in tones of blues and creams, with a simple contrast stripe reverse.





A casual sketchy stripe design with a contrast scale reverse.





A casual sketchy stripe design with a contrast scale reverse.





## Bath Linen





### Linear Floral



## Waffle Stripe





## Fine Stripe





## Oval Jacquard