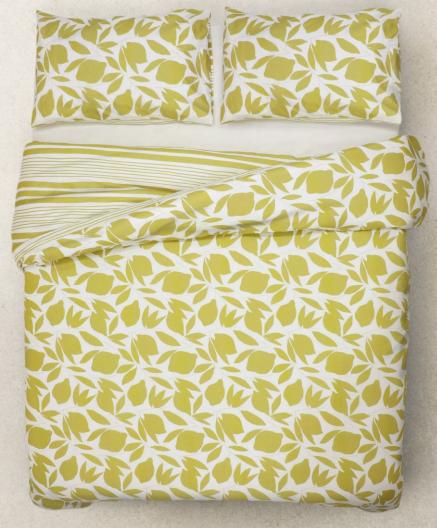

warmth to any bedroom. A clever contrasting second color way of cream on the reverse offers a completely new look.





A tranquil design of Willow tree leaves in a mid tone blue. A clever contrasting second color way of warm coral tones on the reverse offers a completely new look.





A cool retro inspired geometric design in a vibrant color palette. \* Fully reversible.





Geometric design in contemporary colors; teal, green and cream.

\* Fully reversible





A classic ditsy floral in fresh blue and cream tones with a beautiful stripe reverse





A classic ditsy floral in warm pink and beige tones with a beautiful stripe reverse.





A vibrant design in a joyful lilac color way, featuring a gradiated striped reverse.





A fresh, vibrant design, with a gradiated stripe reverse.





A delicate design featuring a contrast reverse in monochrome tones.







A classic, mid scale floral design in tones of blues and creams, with a simple contrast stripe reverse.





A classic, mid scale floral design in tones of blues and creams, with a simple contrast stripe reverse.





A casual sketchy stripe design with a contrast scale reverse.





A casual sketchy stripe design with a contrast scale reverse.





## Bath Linen





### Linear Floral



## Waffle Stripe





## Fine Stripe





## Oval Jacquard