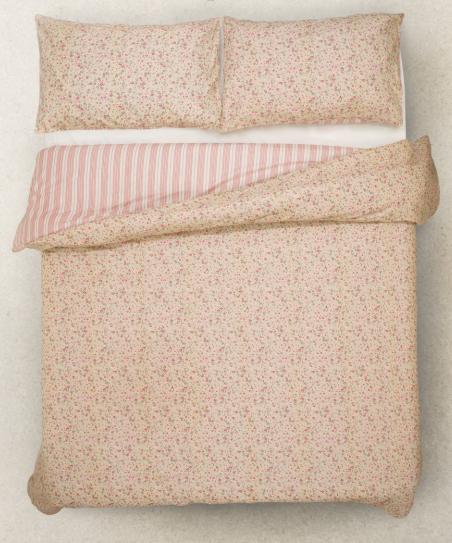

Geometric design in contemporary colors; teal, green and cream.

\* Fully reversible

A classic ditsy floral in fresh blue and cream tones with a beautiful stripe reverse

A classic ditsy floral in warm pink and beige tones with a beautiful stripe reverse.