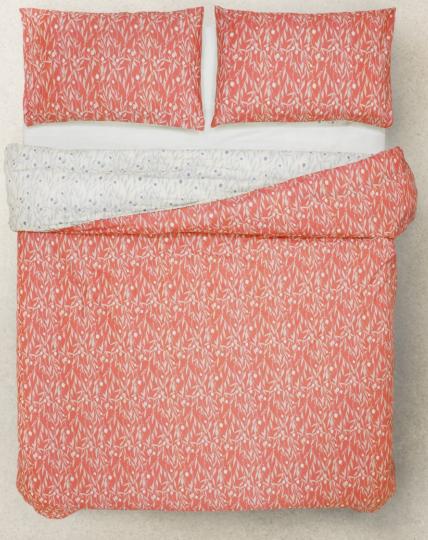

#### PRACTICAL **PLEASURE**

accessible

sharing

conscious

simple

A tranquil design of Willow tree leaves in a coral color way gives warmth to any bedroom. A clever contrasting second color way of cream on the reverse offers a completely new look.