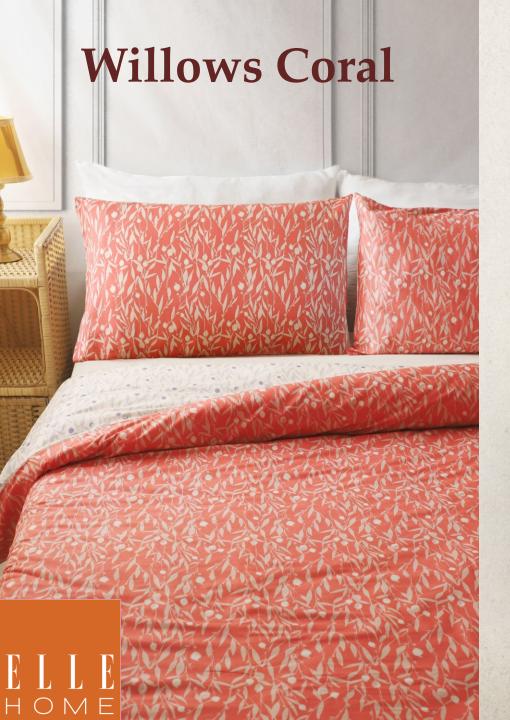

#### PRACTICAL **PLEASURE**

accessible

sharing

conscious

simple

A tranquil design of Willow tree leaves in a coral color way gives warmth to any bedroom. A clever contrasting second color way of cream on the reverse offers a completely new look.