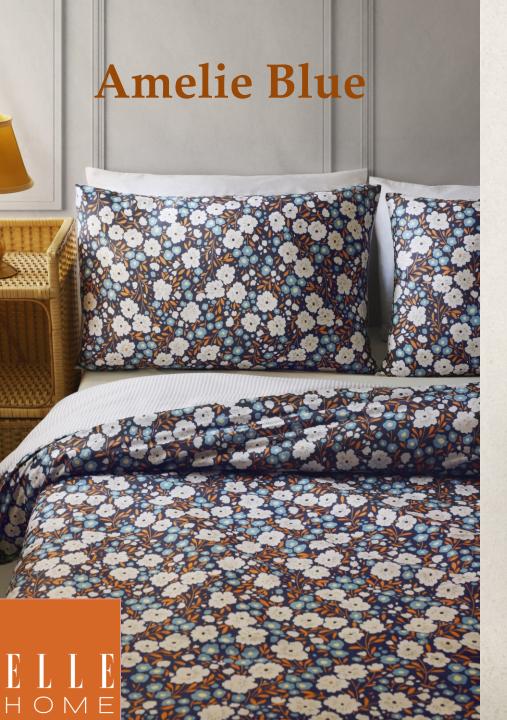

Geometric design in contemporary colors; teal, green and cream.

\* Fully reversible

A classic ditsy floral in fresh blue and cream tones with a beautiful stripe reverse

A classic ditsy floral in warm pink and beige tones with a beautiful stripe reverse.