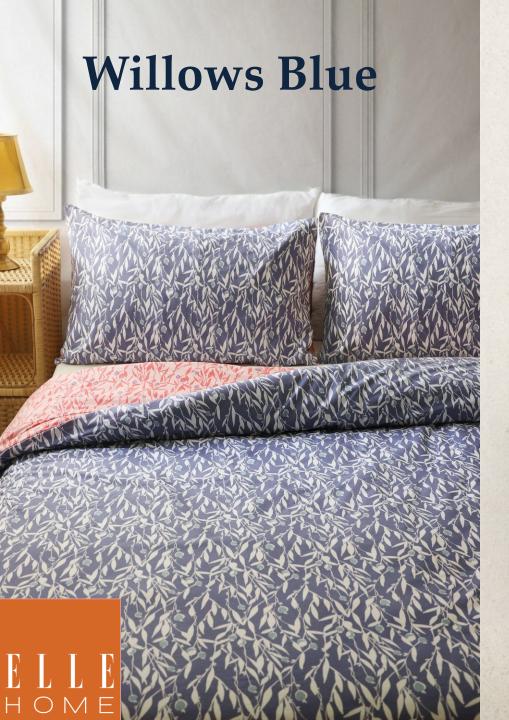

A tranquil design of Willow tree leaves in a mid tone blue. A clever contrasting second color way of warm coral tones on the reverse offers a completely new look.

A cool retro inspired geometric design in a vibrant color palette. \* Fully reversible.