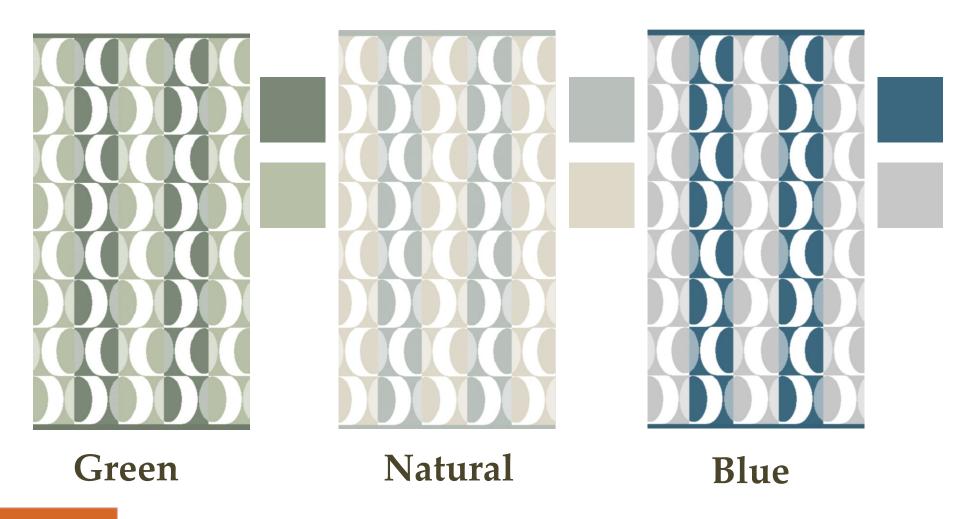

beautiful stripe reverse





A classic ditsy floral in warm pink and beige tones with a beautiful stripe reverse.





A vibrant design in a joyful lilac color way, featuring a gradiated striped reverse.





A fresh, vibrant design, with a gradiated stripe reverse.





A delicate design featuring a contrast reverse in monochrome tones.







A classic, mid scale floral design in tones of blues and creams, with a simple contrast stripe reverse.





A classic, mid scale floral design in tones of blues and creams, with a simple contrast stripe reverse.





A casual sketchy stripe design with a contrast scale reverse.





A casual sketchy stripe design with a contrast scale reverse.





## Bath Linen





### Linear Floral



## Waffle Stripe





## Fine Stripe





## Oval Jacquard