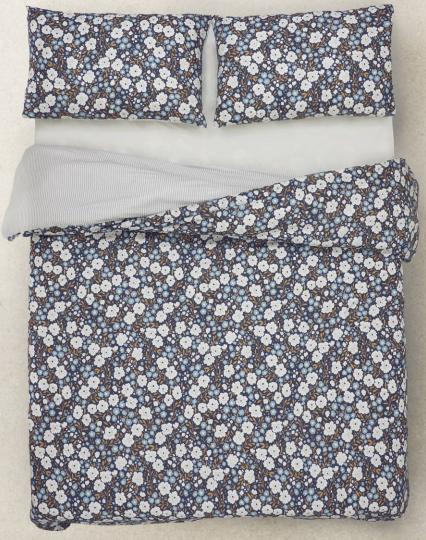

Geometric design in contemporary colors; teal, green and cream.

\* Fully reversible

A classic ditsy floral in fresh blue and cream tones with a beautiful stripe reverse

A classic ditsy floral in warm pink and beige tones with a beautiful stripe reverse.