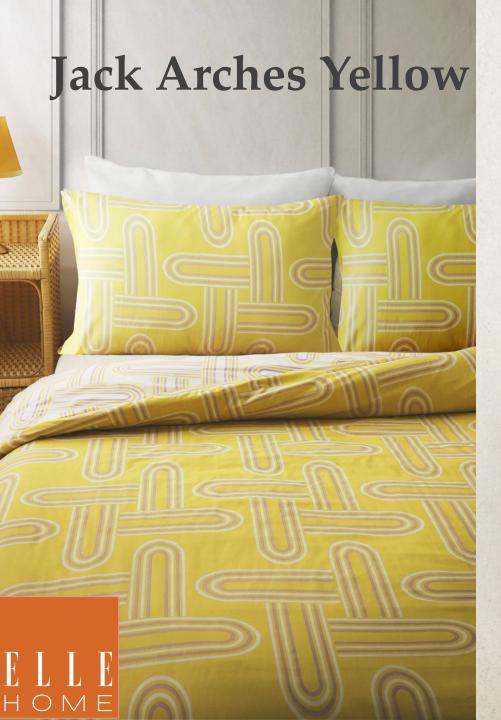

A tranquil design of Willow tree leaves in a mid tone blue. A clever contrasting second color way of warm coral tones on the reverse offers a completely new look.

A cool retro inspired geometric design in a vibrant color palette. \* Fully reversible.