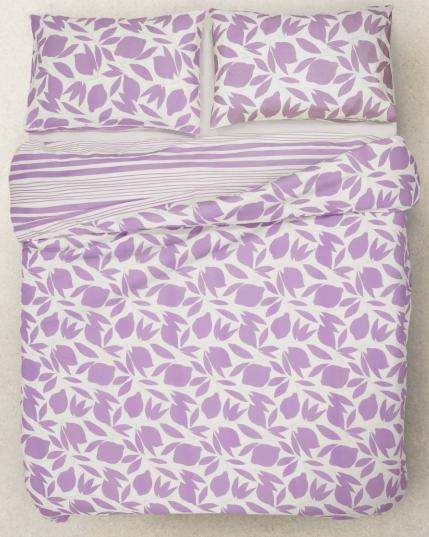

A vibrant design in a joyful lilac color way, featuring a gradiated striped reverse.

A fresh, vibrant design, with a gradiated stripe reverse.

A delicate design featuring a contrast reverse in monochrome tones.