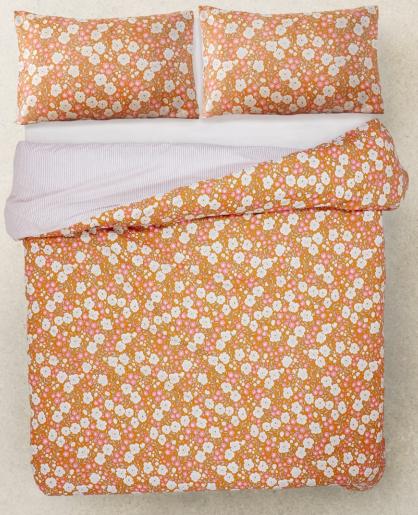

Geometric design in contemporary colors; teal, green and cream.

\* Fully reversible

A classic ditsy floral in fresh blue and cream tones with a beautiful stripe reverse

A classic ditsy floral in warm pink and beige tones with a beautiful stripe reverse.